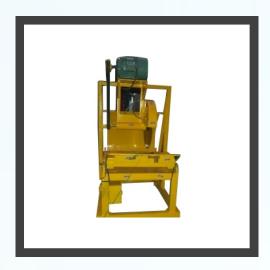

**Tundish Spraying Machine** 

**IPV Mechanism** 

**Industrial Bricks Cutting Machine** 

**Refractory Bricks Cutting Machine** 