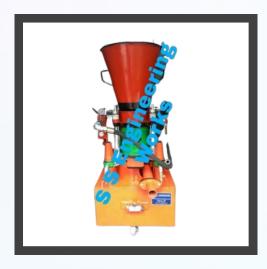

**Tundish Spraying Machine** 

**IPV Mechanism** 

**Industrial Bricks Cutting Machine** 

**Refractory Bricks Cutting Machine** 